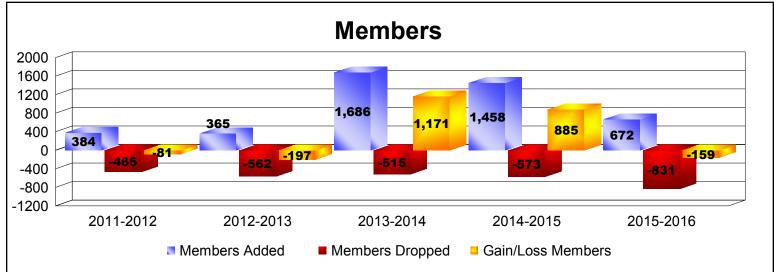

District 334 A

As of June 2016 Cumulative

| Year      | New<br>Clubs | Dropped<br>Clubs | Gain/<br>Loss<br>Clubs | New<br>Members | Charter<br>Members | Reinstate<br>Members | Transfer<br>Members | Total<br>Member<br>Added | Total<br>Members<br>Dropped | Gain/<br>Loss<br>Members |
|-----------|--------------|------------------|------------------------|----------------|--------------------|----------------------|---------------------|--------------------------|-----------------------------|--------------------------|
| 2011-2012 | 1            | 0                | 1                      | 343            | 28                 | 5                    | 8                   | 384                      | -465                        | -81                      |
| 2012-2013 | 0            | -2               | -2                     | 355            | 0                  | 5                    | 5                   | 365                      | -562                        | -197                     |
| 2013-2014 | 0            | 0                | 0                      | 1669           | 4                  | 7                    | 6                   | 1686                     | -515                        | 1171                     |
| 2014-2015 | 0            | -1               | -1                     | 1451           | 0                  | 4                    | 3                   | 1458                     | -573                        | 885                      |
| 2015-2016 | 1            | 0                | 1                      | 619            | 27                 | 11                   | 15                  | 672                      | -831                        | -159                     |
| Average   | 0            | -1               | 0                      | 887            | 12                 | 6                    | 7                   | 913                      | -589                        | 324                      |