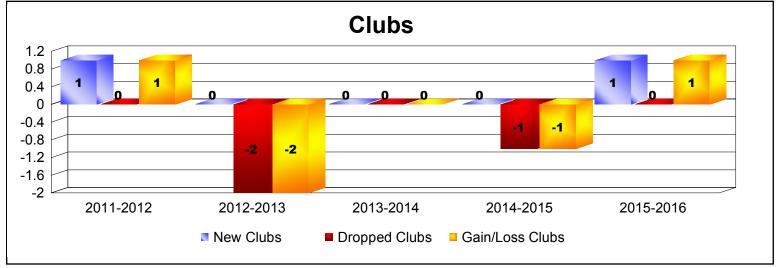

District 334 A

As of June 2016 Cumulative

| Year      | New<br>Clubs | Dropped<br>Clubs | Gain/<br>Loss<br>Clubs | New<br>Members | Charter<br>Members | Reinstate<br>Members | Transfer<br>Members | Total<br>Member<br>Added | Total<br>Members<br>Dropped | Gain/<br>Loss<br>Members |
|-----------|--------------|------------------|------------------------|----------------|--------------------|----------------------|---------------------|--------------------------|-----------------------------|--------------------------|
| 2011-2012 | 1            | 0                | 1                      | 343            | 28                 | 5                    | 8                   | 384                      | -465                        | -81                      |
| 2012-2013 | 0            | -2               | -2                     | 355            | 0                  | 5                    | 5                   | 365                      | -562                        | -197                     |
| 2013-2014 | 0            | 0                | 0                      | 1669           | 4                  | 7                    | 6                   | 1686                     | -515                        | 1171                     |
| 2014-2015 | 0            | -1               | -1                     | 1451           | 0                  | 4                    | 3                   | 1458                     | -573                        | 885                      |
| 2015-2016 | 1            | 0                | 1                      | 619            | 27                 | 11                   | 15                  | 672                      | -831                        | -159                     |
| Average   | 0            | -1               | 0                      | 887            | 12                 | 6                    | 7                   | 913                      | -589                        | 324                      |